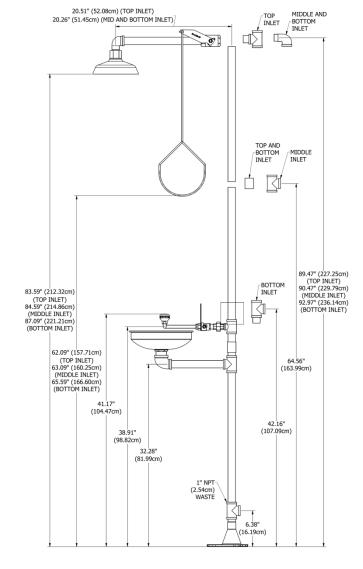

## **SPECIFICATION:**

The ANSI Z358.1 compliant combination shower and eyewash station (ESEW) shall deliver 20 gpm (75.71 lpm) or 30 gpm (113.56 lpm) @ 30/70 psi (206.84/482.63 kPa) of flowing pressure from the self-adjusting regulated showerhead and 2.40 gpm (9.08 lpm) @ 30/70 psi (206.84/482.63 kPa) of flowing pressure from the self-adjusting regulated eyewash. Upon installation, the unit shall provide a non-injurious stream of water for 15 minutes or longer. The 304 Stainless Steel showerhead delivers a minimum of 20" (50.80 cm) diameter pattern to the target area 60" (152.40 cm) above standing level. Eyewash heads with integral hinged covers manufactured of solvent resistant yellow acetal mounted on a chrome plated brass wye are positioned over a type 304 SS bowl and above the drain opening. Combination unit shall be supplied with chrome plated (CP) bronze single motion activation stay open 1" shower and .50" eyewash ball valves with CP balls. Unit shall include S/S actuators and schedule 40 hot dip galvanized piping with flanged floor mounting plate for free-standing installation. Determination of the 1 supply connection location at top, mid-point or bottom near the eyewash is by the installer.

SUPPLY: 1" NPT WASTE: 1" NPT

| MODEL# | DESCRIPTION            |
|--------|------------------------|
| CC3261 | With 20gpm Shower Head |
| CC4261 | With 30gpm Shower Head |

Doc. No: CC3261 Issue Date: 10/30/14 Sec: Showers/Combinations